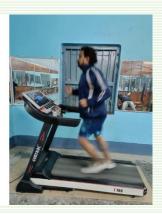

#### **Sports & Gym Facilities**

| Indoor           | Carrom, Table Tenis, Chess                       |
|------------------|--------------------------------------------------|
| Outdoor          | Football, Cricket, Volley, Badminton             |
| Athletics        | Javelin, Shotput, Discuss                        |
| Gymnasium & Yoga | The gymnasium and yoga room, furnished with      |
|                  | leading-edge equipment, prioritize both physical |
|                  | and mental well-being. Separate slot for Boys    |
|                  | and Girls.                                       |