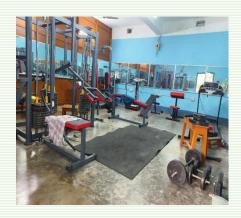

#### **Sports & Gym Facilities**

| Indoor           | Carrom, Table Tenis, Chess                       |
|------------------|--------------------------------------------------|
| Outdoor          | Football, Cricket, Volley, Badminton             |
| Athletics        | Javelin, Shotput, Discuss                        |
| Gymnasium & Yoga | The gymnasium and yoga room, furnished with      |
|                  | leading-edge equipment, prioritize both physical |
|                  | and mental well-being. Separate slot for Boys    |
|                  | and Girls.                                       |