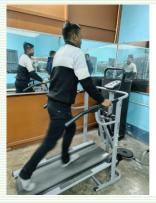

#### **Sports & Gym Facilities**

| Indoor           | Carrom, Table Tenis, Chess                       |
|------------------|--------------------------------------------------|
| Outdoor          | Football, Cricket, Volley, Badminton             |
| Athletics        | Javelin, Shotput, Discuss                        |
| Gymnasium & Yoga | The gymnasium and yoga room, furnished with      |
|                  | leading-edge equipment, prioritize both physical |
|                  | and mental well-being. Separate slot for Boys    |
|                  | and Girls.                                       |